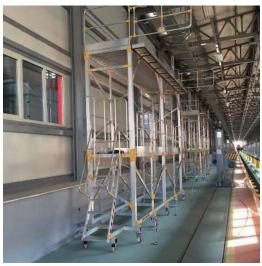

### Train Maintenance Platforms

The Train Maintenance Platform is specially designed to provide full access to trains for maintenance, repair, cleaning and assembly services.

The platform is manufactured fully enclosing the body section of the train and can be customized according to the customer's requirements. Fixed or mobile options are available and sliding or opening parts can be added to adapt to different train types. If required, additional access ladders can be added.

### **Train Maintenance Platforms**

Train Maintenance Platforms is designed to provide access for repair, cleaning and assembly services.

The product can be manufactured in desired dimensions in width, length and height. It is divided into two parts and placed on the right and left sides and creates a safe area for necessary maintenance on the top of the train.