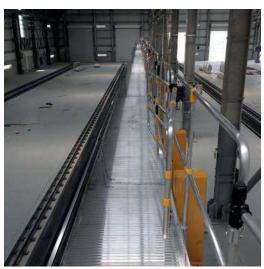

### Train Maintenance Platforms

The Train Maintenance Platform is specially designed to provide full access to trains for maintenance, repair, cleaning and assembly services.

The platform is manufactured fully enclosing the body section of the train and can be customized according to the customer's requirements. Fixed or mobile options are available and sliding or opening parts can be added to adapt to different train types. If required, additional access ladders can be added.

### **Train Maintenance Platforms**

Train Maintenance Platforms is designed to provide access for repair, cleaning and assembly services.

The product can be manufactured in desired dimensions in width, length and height. It is divided into two parts and placed on the right and left sides and creates a safe area for necessary maintenance on the top of the train.