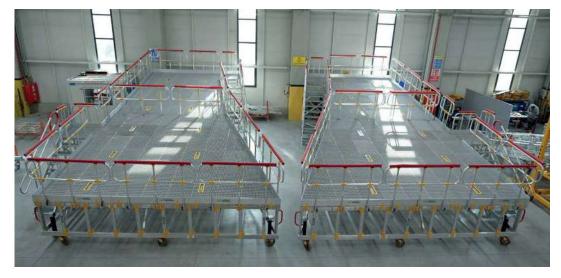

#### **Wing Docking Systems**

Wing Dock Systems are carefully designed to provide easy access to the upper and lower parts of the wing so that maintenance, repair and painting operations can be carried out easily.

The height adjustment of each part can optionally be controlled by screw jacks or electric motors. Also, a fixed structure can be preferred optionally. Designs consisting of aluminum body or scaffolding system on steel base are possible. Surface and rung sections can be customized with different material options and design types.