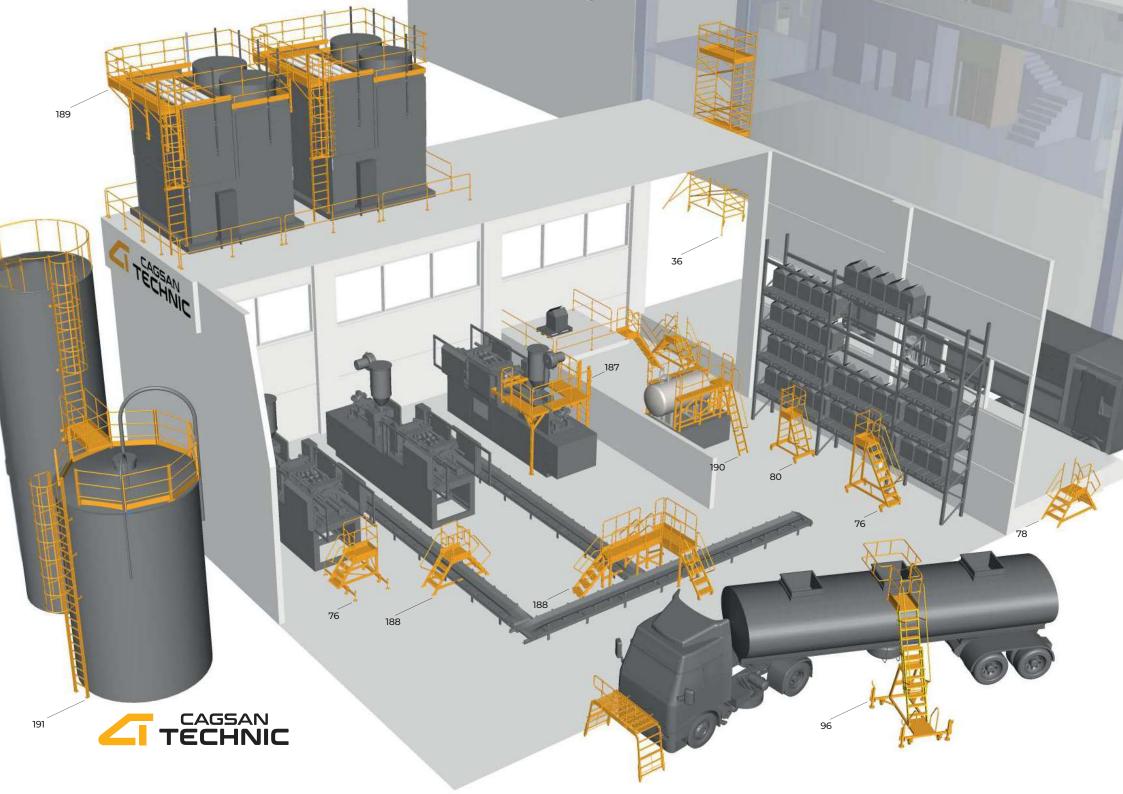

#### **PLANT SOLUTIONS**

As Cagsan Technic, we create safe and efficient working environments for jobs that require working at height such as machine maintenance and repair, platforms for passage over conveyor lines, products for storage areas, stands for access to machine panels, support for electromechanical projects and vehicle and machine assemblies.

#### **Conveyor and Production Band Pass Platforms**

Conveyor and Production Band Crossing Platforms are specially designed for you for the purpose of crossing or intervention over the conveyor or production band in the factory.

### **Air Conditioning Systems Maintenance Platforms**

Air Conditioning Systems Maintenance Platforms are designed for maintenance, repair and cleaning works of air conditioning systems.

The design and assembly process of the platforms is completed by developing a special connection method for each tower without causing any damage to the air conditioning tower. Depending on the material type of the tower, the connection parts in contact with the tower are manufactured from stainless steel, galvanized or iron material. Each project is designed specifically for the tower and submitted to your approval before production.

### Machine Use and Maintenance Platforms

Machine Use and Maintenance Platforms are designed for the use and maintenance of machines located in factories, industrial plants, etc. Machine Platforms are produced as fixed or mobile and it is aimed to provide maximum efficiency. Products are specially designed for your company. Before production, 3D detail project work is presented and it is aimed to be assembled in a 100% compatible way without any damage to the machine. The platform surfaces of the products may vary according to the area they will serve. By developing special connection methods for your machine, minimum intervention to the machine is aimed