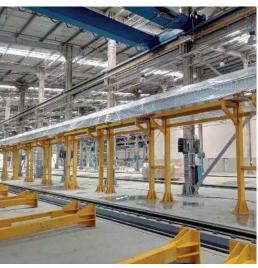

### Train Maintenance Platforms

The Train Maintenance Platform is specially designed to provide full access to trains for maintenance, repair, cleaning and assembly services.

The platform is manufactured fully enclosing the body section of the train and can be customized according to the customer's requirements. Fixed or mobile options are available and sliding or opening parts can be added to adapt to different train types. If required, additional access ladders can be added.

### **Train Maintenance Platforms**

Train Maintenance Platforms is designed to provide access for repair, cleaning and assembly services.

The product can be manufactured in desired dimensions in width, length and height. It is divided into two parts and placed on the right and left sides and creates a safe area for necessary maintenance on the top of the train.