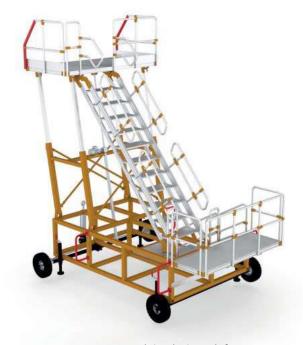

#### **Cargo Access Stands**

The Cargo Door Access Stand is designed for access to the AFT Cargo Door and FWD sections of the aircraft. It can be manufactured as height adjustable or fixed. Elevation options are available with screw jack, electric motor or hydraulic assembly.

Cargo Door Access Stand is equipped with all kinds of safety precautions and allows effective operation. All dimensions of the product can be specially designed according to your demands and requests and can be presented to you with the project

#### Passenger Door Access Stand

Passenger Door Access Stand is designed for access to the Passenger Door and FWD sections of the aircraft. It can be manufactured as height adjustable or fixed. Elevation options are available with screw jack, electric motor or hydraulic components.

Passenger Door Access Stand is equipped with all kinds of safety precautions and allows effective operation. It can be transported on the apron and in the hangar thanks to its drawbar and special padding / pneumatic wheel system. Customisations are offered according to the type of maintenance and needs.