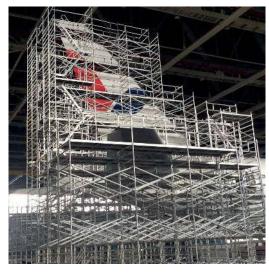

## **AVIATION**INDUSTRY SOLUTIONS

As Cagsan Technic, we manufacture, install and provide service for access equipment for the aviation industry.

The equipment we produce with high quality standards offers reliable and effective solutions for the maintenance and repair of aircraft. Manufactured from lightweight and durable aluminum material, our products offer a user-friendly experience by providing easy access to the aircraft.

#### Height Adjustable Multi – Purpose Stands

Height adjustable multi-purpose stands are designed to provide quick and practical access to different parts of the aircraft. These lightweight and reinforced aluminum stands offer high durability and portability.

They can be used effectively for aircraft maintenance, repair and cleaning. The stands can be height-adjusted by a variety of methods such as screw jack, electric motor or hydraulics. Dimensions and material options can be customized according to the user's needs and can be visualized with 3D projects.