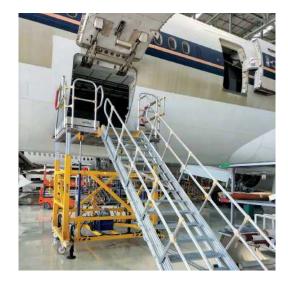

#### Passenger Door Access Stand

Passenger Door Access Stand is designed for access to the Passenger Door and FWD sections of the aircraft. It can be manufactured as height adjustable or fixed. Elevation options are available with screw jack, electric motor or hydraulic components.

Passenger Door Access Stand is equipped with all kinds of safety precautions and allows effective operation. It can be transported on the apron and in the hangar thanks to its drawbar and special padding / pneumatic wheel system. Customisations are offered according to the type of maintenance and needs.