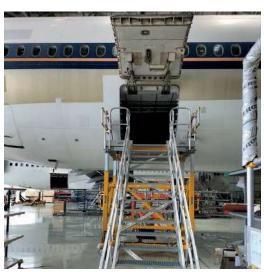

#### **Cargo Access Stands**

The Cargo Door Access Stand is designed for access to the AFT Cargo Door and FWD sections of the aircraft. It can be manufactured as height adjustable or fixed. Elevation options are available with screw jack, electric motor or hydraulic assembly.

Cargo Door Access Stand is equipped with all kinds of safety precautions and allows effective operation. All dimensions of the product can be specially designed according to your demands and requests and can be presented to you with the project

#### Passenger Door Access Stand

Passenger Door Access Stand is designed for access to the Passenger Door and FWD sections of the aircraft. It can be manufactured as height adjustable or fixed. Elevation options are available with screw jack, electric motor or hydraulic components.

Passenger Door Access Stand is equipped with all kinds of safety precautions and allows effective operation. It can be transported on the apron and in the hangar thanks to its drawbar and special padding / pneumatic wheel system. Customisations are offered according to the type of maintenance and needs.