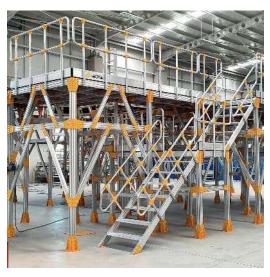

### Machine Use and Maintenance Platforms

Machine Use and Maintenance Platforms are designed for the use and maintenance of machines located in factories, industrial plants, etc. Machine Platforms are produced as fixed or mobile and it is aimed to provide maximum efficiency. Products are specially designed for your company. Before production, 3D detail project work is presented and it is aimed to be assembled in a 100% compatible way without any damage to the machine. The platform surfaces of the products may vary according to the area they will serve. By developing special connection methods for your machine, minimum intervention to the machine is aimed

#### **PLANT SOLUTIONS**

As Cagsan Technic, we create safe and efficient working environments for jobs that require working at height such as machine maintenance and repair, platforms for passage over conveyor lines, products for storage areas, stands for access to machine panels, support for electromechanical projects and vehicle and machine assemblies.