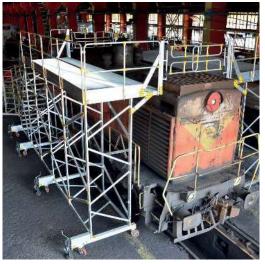

### Train Maintenance Platforms

The Train Maintenance Platform is specially designed to provide full access to trains for maintenance, repair, cleaning and assembly services.

The platform is manufactured fully enclosing the body section of the train and can be customized according to the customer's requirements. Fixed or mobile options are available and sliding or opening parts can be added to adapt to different train types. If required, additional access ladders can be added.

### **Train Maintenance Platforms**

Train Maintenance Platforms is designed to provide access for repair, cleaning and assembly services.

The product can be manufactured in desired dimensions in width, length and height. It is divided into two parts and placed on the right and left sides and creates a safe area for necessary maintenance on the top of the train.