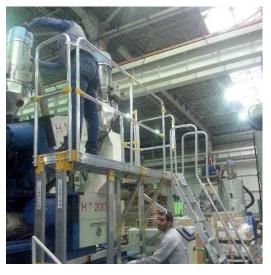

### Machine Use and Maintenance Platforms

Machine Use and Maintenance Platforms are designed for the use and maintenance of machines located in factories, industrial plants, etc. Machine Platforms are produced as fixed or mobile and it is aimed to provide maximum efficiency. Products are specially designed for your company. Before production, 3D detail project work is presented and it is aimed to be assembled in a 100% compatible way without any damage to the machine. The platform surfaces of the products may vary according to the area they will serve. By developing special connection methods for your machine, minimum intervention to the machine is aimed