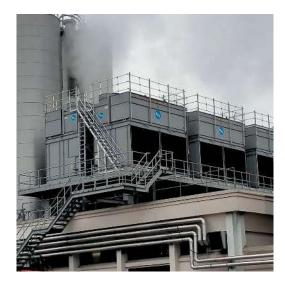

### **Air Conditioning Systems Maintenance Platforms**

Air Conditioning Systems Maintenance Platforms are designed for maintenance, repair and cleaning works of air conditioning systems.

The design and assembly process of the platforms is completed by developing a special connection method for each tower without causing any damage to the air conditioning tower. Depending on the material type of the tower, the connection parts in contact with the tower are manufactured from stainless steel, galvanized or iron material. Each project is designed specifically for the tower and submitted to your approval before production.