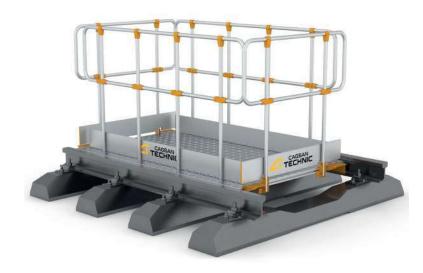

### Rail Pit Crossover Platforms

Designed for fast and easy crossing of rail pit, the rail pit crossing platform can be adapted to the rail track configuration. It has an raised aluminum plate that provides a safe step when crossing the rail pit.

The integrated rail brake system ensures that the pit board stays firmly in place on the rail. The crossing platform can move quickly and easily on the track thanks to the integrated wheels.