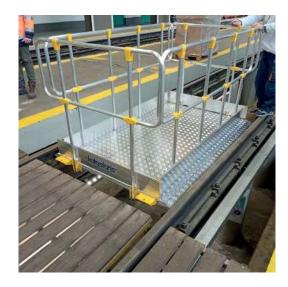

### Rail Pit Crossover Platforms

Designed for fast and easy crossing of rail pit, the rail pit crossing platform can be adapted to the rail track configuration. It has an raised aluminum plate that provides a safe step when crossing the rail pit.

The integrated rail brake system ensures that the pit board stays firmly in place on the rail. The crossing platform can move quickly and easily on the track thanks to the integrated wheels.