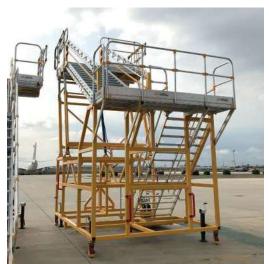

#### Height Adjustable Multi – Purpose Stands

Height adjustable multi-purpose stands are designed to provide quick and practical access to different parts of the aircraft. These lightweight and reinforced aluminum stands offer high durability and portability.

They can be used effectively for aircraft maintenance, repair and cleaning. The stands can be height-adjusted by a variety of methods such as screw jack, electric motor or hydraulics. Dimensions and material options can be customized according to the user's needs and can be visualized with 3D projects.