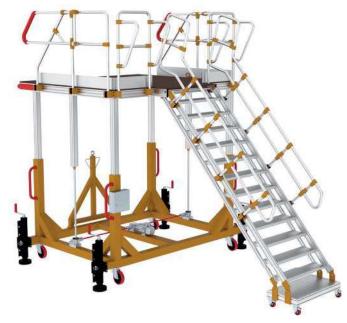

#### Height Adjustable Multi – Purpose Stands

Height adjustable multi-purpose stands are designed to provide quick and practical access to different parts of the aircraft. These lightweight and reinforced aluminum stands offer high durability and portability.

They can be used effectively for aircraft maintenance, repair and cleaning. The stands can be height-adjusted by a variety of methods such as screw jack, electric motor or hydraulics. Dimensions and material options can be customized according to the user's needs and can be visualized with 3D projects.