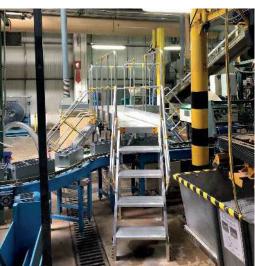

#### **Conveyor and Production Band Pass Platforms**

Conveyor and Production Band Crossing Platforms are specially designed for you for the purpose of crossing or intervention over the conveyor or production band in the factory.

It is specially designed as fixed or mobile. Transition platforms manufactured from high-strength and long-lasting sigma profiles with mechanical connection method provide you with a working environment in accordance with standards and work health safety. Platform surfaces of the products may vary according to the area they will serve. Special platform and step options are available for wet, oily or chemical contact surfaces.