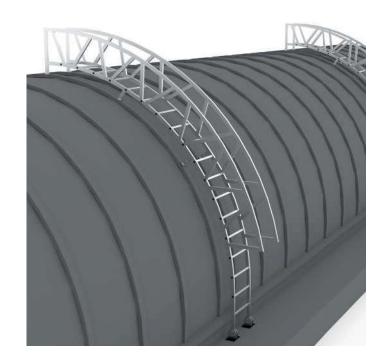

#### **Safety Cage Ladders**

Safety Cage Ladders are designed for safe access to hard-to-reach, high and steep areas. Aluminum cage is applied on a one-piece aluminum ladder with EN 131 certificate. Optionally, resting platforms can be added to the design of the product.

Safety Cage Ladders can be mounted on walls, silos, towers or tanks with anchor connections. Safety cage ladders made of aluminum reduce the load on the structure considerably and provide you with a safe and long-lasting access.