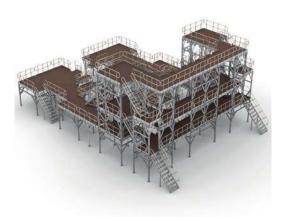

### **Assembly and Test Platforms**

With the Airbus Sa Section-19 Shell & Barrel Platform, Section 19 part of Airbus Single Corridor (A319/320/321) aircraft is produced and these Barrels are combined with Section 18 panels and sent to Airbus Hamburg FAL facilities.

#### **Assembly and Test Platforms**

We manufacture assembly and test platforms specially designed for the needs of Turkey's leading aviation companies and install these platforms in the field.

These platforms offer unique solutions developed to optimize the assembly and test processes of complex equipment used in the aviation industry. Our team, specialized in the processes from production to the field, works with the highest quality standards and emphasis on safety to help our customers successfully complete their projects. In this way, we are making a significant contribution to increase Turkey's international competitiveness in the aviation industry and to provide reliable and innovative solutions to our customers.