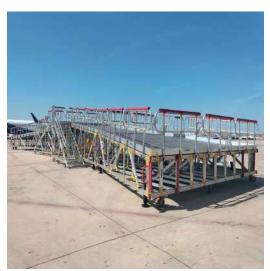

#### **Wing Docking Systems**

Wing Dock Systems are carefully designed to provide easy access to the upper and lower parts of the wing so that maintenance, repair and painting operations can be carried out easily.

The height adjustment of each part can optionally be controlled by screw jacks or electric motors. Also, a fixed structure can be preferred optionally. Designs consisting of aluminum body or scaffolding system on steel base are possible. Surface and rung sections can be customized with different material options and design types.