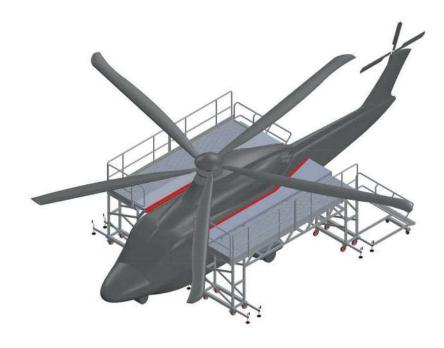

#### **Helicopter Maintenance Stand**

Helicopter Maintenance Stands are compatible with many helicopter models. Special stabilizers are used for height adjustment depending on whether the fuel tank is full or empty. Further height adjustment can be achieved with mechanisms such as screw jacks or electric motors.

The base of the stand can be made of steel and the body of the stand can be made of aluminum or all aluminum. The surface of the stand is made of non-slip plywood or aluminum material and there is a silicone bumper at the points in contact with the aircraft. Discovery, project design and professional assembly services are offered