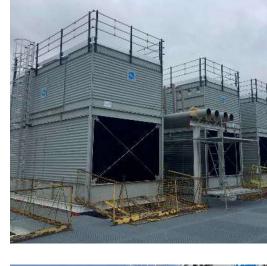

### **Air Conditioning Systems Maintenance Platforms**

Air Conditioning Systems Maintenance Platforms are designed for maintenance, repair and cleaning works of air conditioning systems.

The design and assembly process of the platforms is completed by developing a special connection method for each tower without causing any damage to the air conditioning tower. Depending on the material type of the tower, the connection parts in contact with the tower are manufactured from stainless steel, galvanized or iron material. Each project is designed specifically for the tower and submitted to your approval before production.