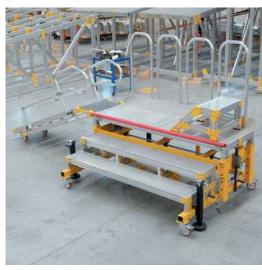

### **Engine Maintenance Stands**

Engine platforms are designed to perform engine maintenance on all wide and narrow body aircraft types. Screw jack, electric motor or hydraulic lift options are available. Guardrails are available with forward-reversible, folding and sliding options.

With the portable additional rungs / ladder that can be added on the stand, it is aimed to be used in areas where the height of the stand is not sufficient. The dimensions and material qualities of the products can be designed according to your intended use.