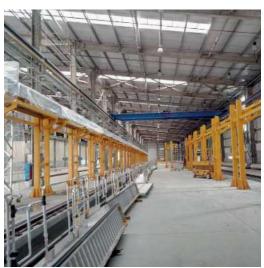

### Train Maintenance Platforms

The Train Maintenance Platform is specially designed to provide full access to trains for maintenance, repair, cleaning and assembly services.

The platform is manufactured fully enclosing the body section of the train and can be customized according to the customer's requirements. Fixed or mobile options are available and sliding or opening parts can be added to adapt to different train types. If required, additional access ladders can be added.

### **Train Maintenance Platforms**

Train Maintenance Platforms is designed to provide access for repair, cleaning and assembly services.

The product can be manufactured in desired dimensions in width, length and height. It is divided into two parts and placed on the right and left sides and creates a safe area for necessary maintenance on the top of the train.