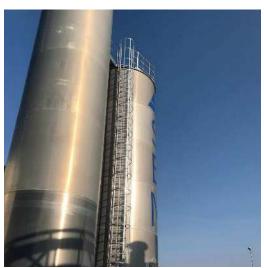

#### **Safety Cage Ladders**

Safety Cage Ladders are designed for safe access to hard-to-reach, high and steep areas. Aluminum cage is applied on a one-piece aluminum ladder with EN 131 certificate. Optionally, resting platforms can be added to the design of the product.

Safety Cage Ladders can be mounted on walls, silos, towers or tanks with anchor connections. Safety cage ladders made of aluminum reduce the load on the structure considerably and provide you with a safe and long-lasting access.