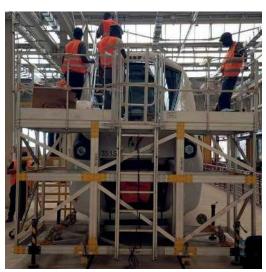

### Train Maintenance Platforms

The Train Maintenance Platform is specially designed to provide full access to trains for maintenance, repair, cleaning and assembly services.

The platform is manufactured fully enclosing the body section of the train and can be customized according to the customer's requirements. Fixed or mobile options are available and sliding or opening parts can be added to adapt to different train types. If required, additional access ladders can be added.

### **Train Maintenance Platforms**

Train Maintenance Platforms is designed to provide access for repair, cleaning and assembly services.

The product can be manufactured in desired dimensions in width, length and height. It is divided into two parts and placed on the right and left sides and creates a safe area for necessary maintenance on the top of the train.