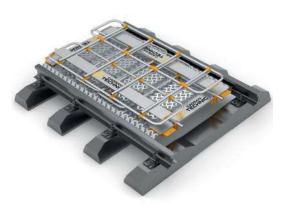

### Rail Pit Crossover Platforms

Designed for fast and easy crossing of rail pit, the rail pit crossing platform can be adapted to the rail track configuration. It has an raised aluminum plate that provides a safe step when crossing the rail pit.

The integrated rail brake system ensures that the pit board stays firmly in place on the rail. The crossing platform can move quickly and easily on the track thanks to the integrated wheels.