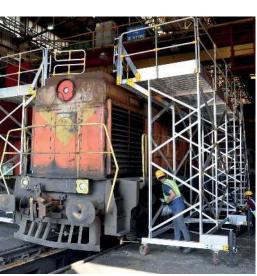

### Train Maintenance Platforms

The Train Maintenance Platform is specially designed to provide full access to trains for maintenance, repair, cleaning and assembly services.

The platform is manufactured fully enclosing the body section of the train and can be customized according to the customer's requirements. Fixed or mobile options are available and sliding or opening parts can be added to adapt to different train types. If required, additional access ladders can be added.

### **Train Maintenance Platforms**

Train Maintenance Platforms is designed to provide access for repair, cleaning and assembly services.

The product can be manufactured in desired dimensions in width, length and height. It is divided into two parts and placed on the right and left sides and creates a safe area for necessary maintenance on the top of the train.