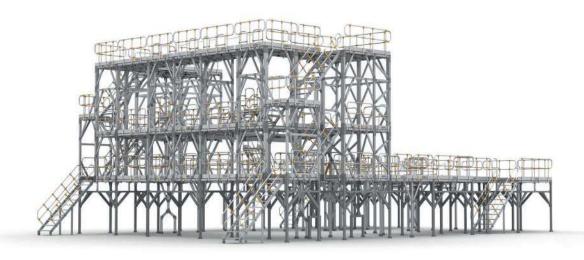

### **Assembly and Test Platforms**

With the Airbus Sa Section-19 Shell & Barrel Platform, Section 19 part of Airbus Single Corridor (A319/320/321) aircraft is produced and these Barrels are combined with Section 18 panels and sent to Airbus Hamburg FAL facilities.

#### **Assembly and Test Platforms**

We manufacture assembly and test platforms specially designed for the needs of Turkey's leading aviation companies and install these platforms in the field.

These platforms offer unique solutions developed to optimize the assembly and test processes of complex equipment used in the aviation industry. Our team, specialized in the processes from production to the field, works with the highest quality standards and emphasis on safety to help our customers successfully complete their projects. In this way, we are making a significant contribution to increase Turkey's international competitiveness in the aviation industry and to provide reliable and innovative solutions to our customers.