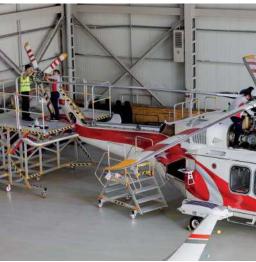

#### **Helicopter Maintenance Stand**

Helicopter Maintenance Stands are compatible with many helicopter models. Special stabilizers are used for height adjustment depending on whether the fuel tank is full or empty. Further height adjustment can be achieved with mechanisms such as screw jacks or electric motors.

The base of the stand can be made of steel and the body of the stand can be made of aluminum or all aluminum. The surface of the stand is made of non-slip plywood or aluminum material and there is a silicone bumper at the points in contact with the aircraft. Discovery, project design and professional assembly services are offered