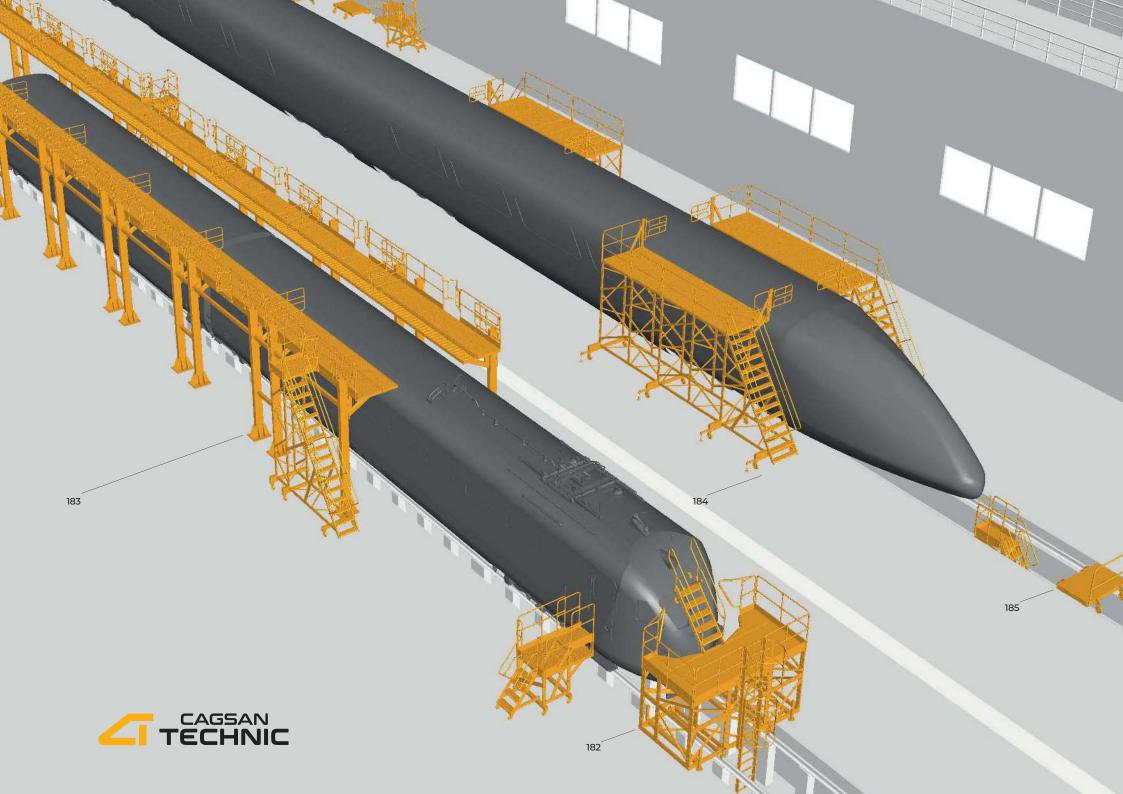

### Nose and Windshield Platforms

Windscreen Platforms are produced at an angle to completely surround the front of the train. Product width, length and height can be manufactured in requested dimensions.

It can be equipped with complete or split side extensions. It can also be used for different types of trains by adding sliding parts. Can be delivered with manual or electric height adjustment.

### Train Maintenance Platforms

The Train Maintenance Platform is specially designed to provide full access to trains for maintenance, repair, cleaning and assembly services.

The platform is manufactured fully enclosing the body section of the train and can be customized according to the customer's requirements. Fixed or mobile options are available and sliding or opening parts can be added to adapt to different train types. If required, additional access ladders can be added.

### **Train Maintenance Platforms**

Train Maintenance Platforms is designed to provide access for repair, cleaning and assembly services.

The product can be manufactured in desired dimensions in width, length and height. It is divided into two parts and placed on the right and left sides and creates a safe area for necessary maintenance on the top of the train.