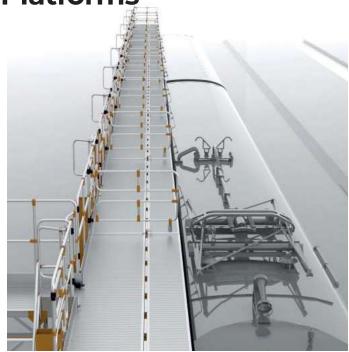

### Nose and Windshield Platforms

Windscreen Platforms are produced at an angle to completely surround the front of the train. Product width, length and height can be manufactured in requested dimensions.

It can be equipped with complete or split side extensions. It can also be used for different types of trains by adding sliding parts. Can be delivered with manual or electric height adjustment.