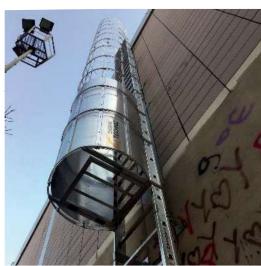

#### **Safety Cage Ladders**

Safety Cage Ladders are designed for safe access to hard-to-reach, high and steep areas. Aluminum cage is applied on a one-piece aluminum ladder with EN 131 certificate. Optionally, resting platforms can be added to the design of the product.

Safety Cage Ladders can be mounted on walls, silos, towers or tanks with anchor connections. Safety cage ladders made of aluminum reduce the load on the structure considerably and provide you with a safe and long-lasting access.