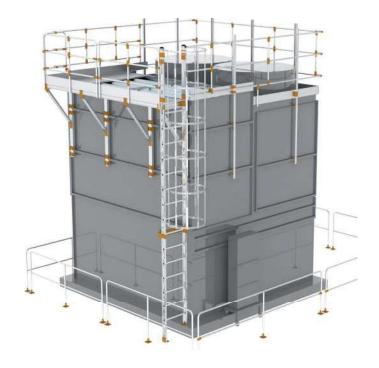

### **Air Conditioning Systems Maintenance Platforms**

Air Conditioning Systems Maintenance Platforms are designed for maintenance, repair and cleaning works of air conditioning systems.

The design and assembly process of the platforms is completed by developing a special connection method for each tower without causing any damage to the air conditioning tower. Depending on the material type of the tower, the connection parts in contact with the tower are manufactured from stainless steel, galvanized or iron material. Each project is designed specifically for the tower and submitted to your approval before production.