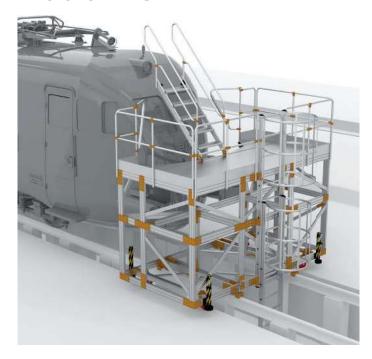

### Nose and Windshield Platforms

Windscreen Platforms are produced at an angle to completely surround the front of the train. Product width, length and height can be manufactured in requested dimensions.

### Train Maintenance Platforms

The Train Maintenance Platform is specially designed to provide full access to trains for maintenance, repair, cleaning and assembly services.

The platform is manufactured fully enclosing the body section of the train and can be customized according to the customer's requirements. Fixed or mobile options are available and sliding or opening parts can be added to adapt to different train types. If required, additional access ladders can be added.

### **Train Maintenance Platforms**

Train Maintenance Platforms is designed to provide access for repair, cleaning and assembly services.

The product can be manufactured in desired dimensions in width, length and height. It is divided into two parts and placed on the right and left sides and creates a safe area for necessary maintenance on the top of the train.