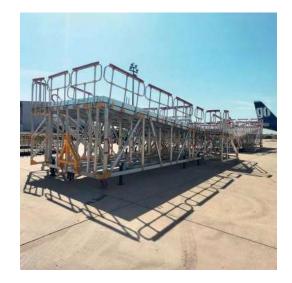

#### **Wing Docking Systems**

Wing Dock Systems are carefully designed to provide easy access to the upper and lower parts of the wing so that maintenance, repair and painting operations can be carried out easily.

The height adjustment of each part can optionally be controlled by screw jacks or electric motors. Also, a fixed structure can be preferred optionally. Designs consisting of aluminum body or scaffolding system on steel base are possible. Surface and rung sections can be customized with different material options and design types.