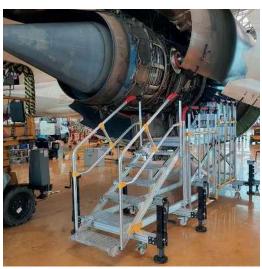

### **Engine Maintenance Stands**

Engine platforms are designed to perform engine maintenance on all wide and narrow body aircraft types. Screw jack, electric motor or hydraulic lift options are available. Guardrails are available with forward-reversible, folding and sliding options.

With the portable additional rungs / ladder that can be added on the stand, it is aimed to be used in areas where the height of the stand is not sufficient. The dimensions and material qualities of the products can be designed according to your intended use.