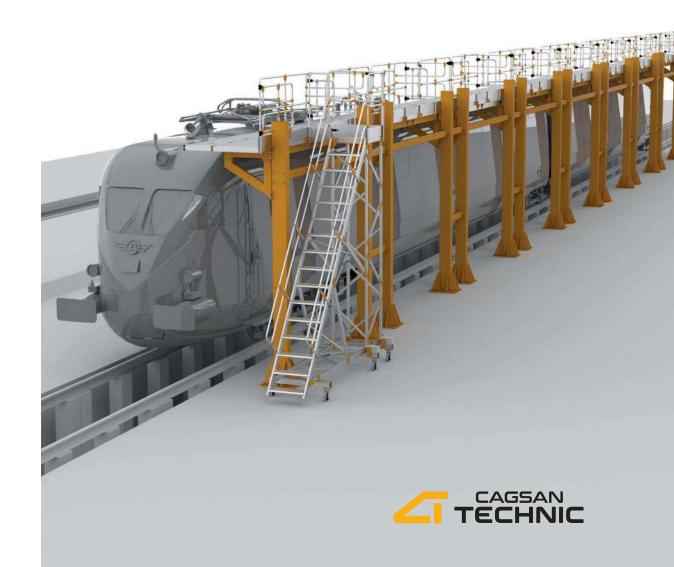

### Nose and Windshield Platforms

Windscreen Platforms are produced at an angle to completely surround the front of the train. Product width, length and height can be manufactured in requested dimensions.

### Train Maintenance Platforms

The Train Maintenance Platform is specially designed to provide full access to trains for maintenance, repair, cleaning and assembly services.

The platform is manufactured fully enclosing the body section of the train and can be customized according to the customer's requirements. Fixed or mobile options are available and sliding or opening parts can be added to adapt to different train types. If required, additional access ladders can be added.

### **Train Maintenance Platforms**

Train Maintenance Platforms is designed to provide access for repair, cleaning and assembly services.

The product can be manufactured in desired dimensions in width, length and height. It is divided into two parts and placed on the right and left sides and creates a safe area for necessary maintenance on the top of the train.