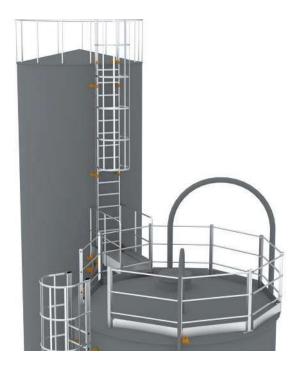

#### **Safety Cage Ladders**

Safety Cage Ladders are designed for safe access to hard-to-reach, high and steep areas. Aluminum cage is applied on a one-piece aluminum ladder with EN 131 certificate. Optionally, resting platforms can be added to the design of the product.

Safety Cage Ladders can be mounted on walls, silos, towers or tanks with anchor connections. Safety cage ladders made of aluminum reduce the load on the structure considerably and provide you with a safe and long-lasting access.