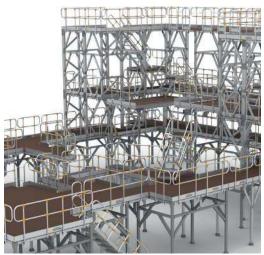

### **Assembly and Test Platforms**

With the Airbus Sa Section-19 Shell & Barrel Platform, Section 19 part of Airbus Single Corridor (A319/320/321) aircraft is produced and these Barrels are combined with Section 18 panels and sent to Airbus Hamburg FAL facilities.

#### **Assembly and Test Platforms**

We manufacture assembly and test platforms specially designed for the needs of Turkey's leading aviation companies and install these platforms in the field.

These platforms offer unique solutions developed to optimize the assembly and test processes of complex equipment used in the aviation industry. Our team, specialized in the processes from production to the field, works with the highest quality standards and emphasis on safety to help our customers successfully complete their projects. In this way, we are making a significant contribution to increase Turkey's international competitiveness in the aviation industry and to provide reliable and innovative solutions to our customers.