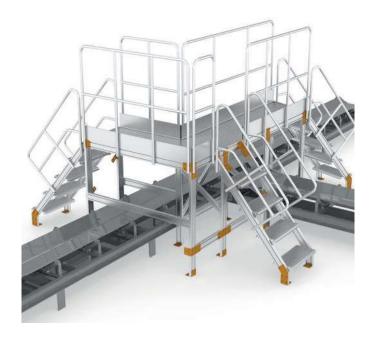

#### **Conveyor and Production Band Pass Platforms**

Conveyor and Production Band Crossing Platforms are specially designed for you for the purpose of crossing or intervention over the conveyor or production band in the factory.

It is specially designed as fixed or mobile. Transition platforms manufactured from high-strength and long-lasting sigma profiles with mechanical connection method provide you with a working environment in accordance with standards and work health safety. Platform surfaces of the products may vary according to the area they will serve. Special platform and step options are available for wet, oily or chemical contact surfaces.