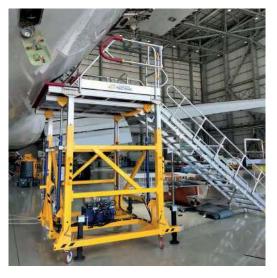

#### **Wing Docking Systems**

Wing Dock Systems are carefully designed to provide easy access to the upper and lower parts of the wing so that maintenance, repair and painting operations can be carried out easily.

The height adjustment of each part can optionally be controlled by screw jacks or electric motors. Also, a fixed structure can be preferred optionally. Designs consisting of aluminum body or scaffolding system on steel base are possible. Surface and rung sections can be customized with different material options and design types.