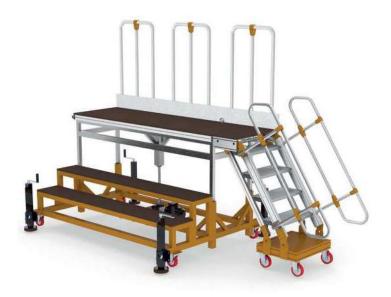

### **Engine Maintenance Stands**

Engine platforms are designed to perform engine maintenance on all wide and narrow body aircraft types. Screw jack, electric motor or hydraulic lift options are available. Guardrails are available with forward-reversible, folding and sliding options.

With the portable additional rungs / ladder that can be added on the stand, it is aimed to be used in areas where the height of the stand is not sufficient. The dimensions and material qualities of the products can be designed according to your intended use.