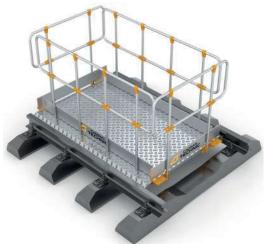

### Rail Pit Crossover Platforms

Designed for fast and easy crossing of rail pit, the rail pit crossing platform can be adapted to the rail track configuration. It has an raised aluminum plate that provides a safe step when crossing the rail pit.

The integrated rail brake system ensures that the pit board stays firmly in place on the rail. The crossing platform can move quickly and easily on the track thanks to the integrated wheels.