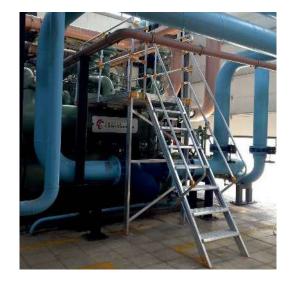

### **Air Conditioning Systems Maintenance Platforms**

Air Conditioning Systems Maintenance Platforms are designed for maintenance, repair and cleaning works of air conditioning systems.

The design and assembly process of the platforms is completed by developing a special connection method for each tower without causing any damage to the air conditioning tower. Depending on the material type of the tower, the connection parts in contact with the tower are manufactured from stainless steel, galvanized or iron material. Each project is designed specifically for the tower and submitted to your approval before production.