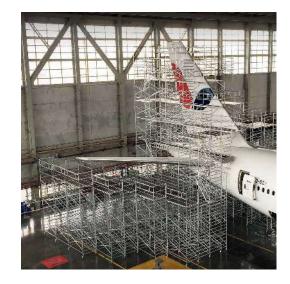

#### **Tail Docking Systems**

Tail Dock Systems are designed to provide access to all elements in the tail section of the aircraft. Customised designs are made for different needs as height-adjustable or fixed, and are supported by 3D presentations.