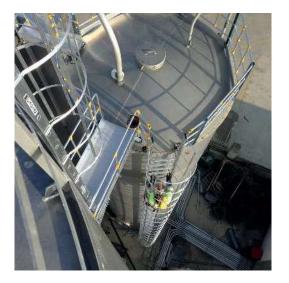

#### **Safety Cage Ladders**

Safety Cage Ladders are designed for safe access to hard-to-reach, high and steep areas. Aluminum cage is applied on a one-piece aluminum ladder with EN 131 certificate. Optionally, resting platforms can be added to the design of the product.

Safety Cage Ladders can be mounted on walls, silos, towers or tanks with anchor connections. Safety cage ladders made of aluminum reduce the load on the structure considerably and provide you with a safe and long-lasting access.