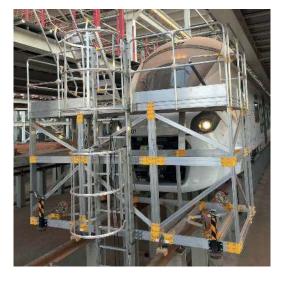

### Nose and Windshield Platforms

Windscreen Platforms are produced at an angle to completely surround the front of the train. Product width, length and height can be manufactured in requested dimensions.

### Train Maintenance Platforms

The Train Maintenance Platform is specially designed to provide full access to trains for maintenance, repair, cleaning and assembly services.

The platform is manufactured fully enclosing the body section of the train and can be customized according to the customer's requirements. Fixed or mobile options are available and sliding or opening parts can be added to adapt to different train types. If required, additional access ladders can be added.

### **Train Maintenance Platforms**

Train Maintenance Platforms is designed to provide access for repair, cleaning and assembly services.

The product can be manufactured in desired dimensions in width, length and height. It is divided into two parts and placed on the right and left sides and creates a safe area for necessary maintenance on the top of the train.