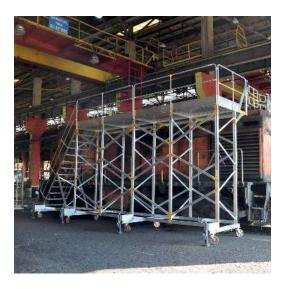

### Train Maintenance Platforms

The Train Maintenance Platform is specially designed to provide full access to trains for maintenance, repair, cleaning and assembly services.

The platform is manufactured fully enclosing the body section of the train and can be customized according to the customer's requirements. Fixed or mobile options are available and sliding or opening parts can be added to adapt to different train types. If required, additional access ladders can be added.

### **Train Maintenance Platforms**

Train Maintenance Platforms is designed to provide access for repair, cleaning and assembly services.

The product can be manufactured in desired dimensions in width, length and height. It is divided into two parts and placed on the right and left sides and creates a safe area for necessary maintenance on the top of the train.