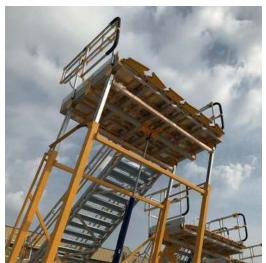

#### Height Adjustable Multi – Purpose Stands

Height adjustable multi-purpose stands are designed to provide quick and practical access to different parts of the aircraft. These lightweight and reinforced aluminum stands offer high durability and portability.

They can be used effectively for aircraft maintenance, repair and cleaning. The stands can be height-adjusted by a variety of methods such as screw jack, electric motor or hydraulics. Dimensions and material options can be customized according to the user's needs and can be visualized with 3D projects.