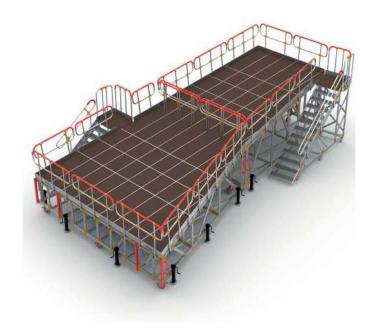

#### **Wing Docking Systems**

Wing Dock Systems are carefully designed to provide easy access to the upper and lower parts of the wing so that maintenance, repair and painting operations can be carried out easily.

The height adjustment of each part can optionally be controlled by screw jacks or electric motors. Also, a fixed structure can be preferred optionally. Designs consisting of aluminum body or scaffolding system on steel base are possible. Surface and rung sections can be customized with different material options and design types.