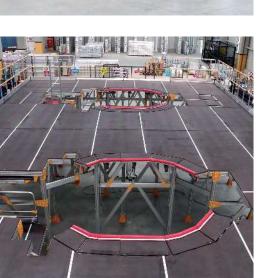

### **Assembly and Test Platforms**

With the Airbus Sa Section-19 Shell & Barrel Platform, Section 19 part of Airbus Single Corridor (A319/320/321) aircraft is produced and these Barrels are combined with Section 18 panels and sent to Airbus Hamburg FAL facilities.

#### **Assembly and Test Platforms**

We manufacture assembly and test platforms specially designed for the needs of Turkey's leading aviation companies and install these platforms in the field.

These platforms offer unique solutions developed to optimize the assembly and test processes of complex equipment used in the aviation industry. Our team, specialized in the processes from production to the field, works with the highest quality standards and emphasis on safety to help our customers successfully complete their projects. In this way, we are making a significant contribution to increase Turkey's international competitiveness in the aviation industry and to provide reliable and innovative solutions to our customers.