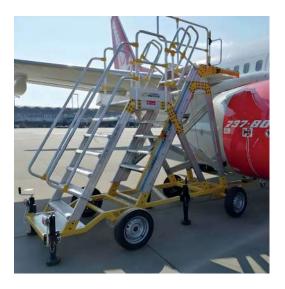

#### Passenger Door Access Stand

Passenger Door Access Stand is designed for access to the Passenger Door and FWD sections of the aircraft. It can be manufactured as height adjustable or fixed. Elevation options are available with screw jack, electric motor or hydraulic components.

Passenger Door Access Stand is equipped with all kinds of safety precautions and allows effective operation. It can be transported on the apron and in the hangar thanks to its drawbar and special padding / pneumatic wheel system. Customisations are offered according to the type of maintenance and needs.