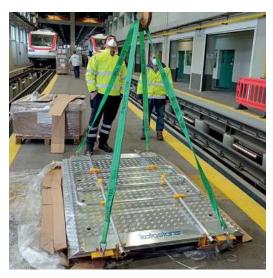

### Rail Pit Crossover Platforms

Designed for fast and easy crossing of rail pit, the rail pit crossing platform can be adapted to the rail track configuration. It has an raised aluminum plate that provides a safe step when crossing the rail pit.

The integrated rail brake system ensures that the pit board stays firmly in place on the rail. The crossing platform can move quickly and easily on the track thanks to the integrated wheels.