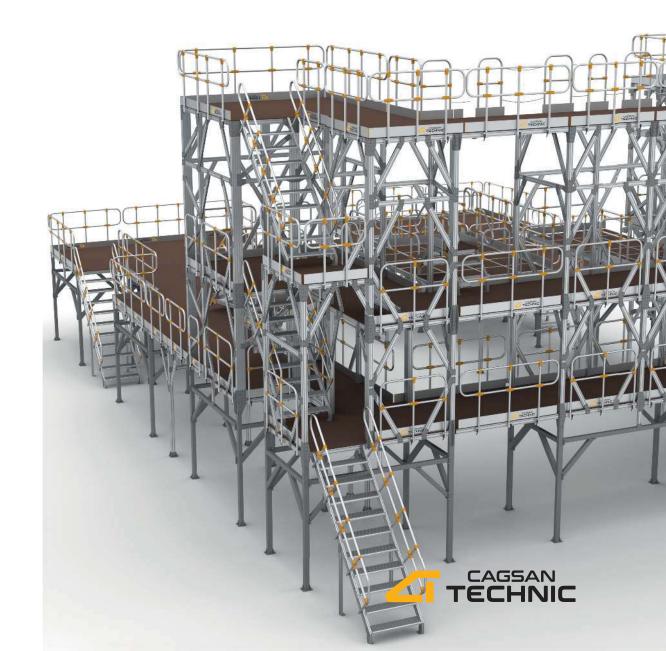

### **Assembly and Test Platforms**

With the Airbus Sa Section-19 Shell & Barrel Platform, Section 19 part of Airbus Single Corridor (A319/320/321) aircraft is produced and these Barrels are combined with Section 18 panels and sent to Airbus Hamburg FAL facilities.

#### **Assembly and Test Platforms**

We manufacture assembly and test platforms specially designed for the needs of Turkey's leading aviation companies and install these platforms in the field.

These platforms offer unique solutions developed to optimize the assembly and test processes of complex equipment used in the aviation industry. Our team, specialized in the processes from production to the field, works with the highest quality standards and emphasis on safety to help our customers successfully complete their projects. In this way, we are making a significant contribution to increase Turkey's international competitiveness in the aviation industry and to provide reliable and innovative solutions to our customers.