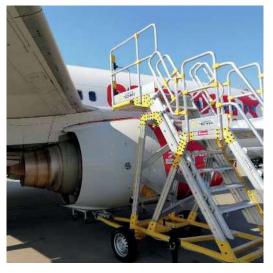

### **Engine Maintenance Stands**

Engine platforms are designed to perform engine maintenance on all wide and narrow body aircraft types. Screw jack, electric motor or hydraulic lift options are available. Guardrails are available with forward-reversible, folding and sliding options.

With the portable additional rungs / ladder that can be added on the stand, it is aimed to be used in areas where the height of the stand is not sufficient. The dimensions and material qualities of the products can be designed according to your intended use.