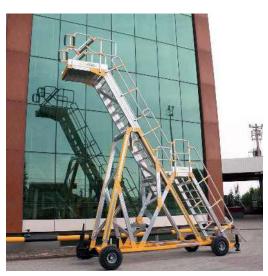

#### Height Adjustable Multi – Purpose Stands

Height adjustable multi-purpose stands are designed to provide quick and practical access to different parts of the aircraft. These lightweight and reinforced aluminum stands offer high durability and portability.

They can be used effectively for aircraft maintenance, repair and cleaning. The stands can be height-adjusted by a variety of methods such as screw jack, electric motor or hydraulics. Dimensions and material options can be customized according to the user's needs and can be visualized with 3D projects.