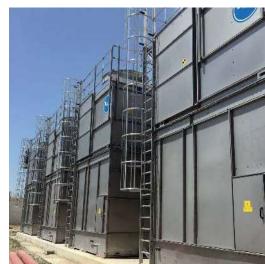

### **Air Conditioning Systems Maintenance Platforms**

Air Conditioning Systems Maintenance Platforms are designed for maintenance, repair and cleaning works of air conditioning systems.

The design and assembly process of the platforms is completed by developing a special connection method for each tower without causing any damage to the air conditioning tower. Depending on the material type of the tower, the connection parts in contact with the tower are manufactured from stainless steel, galvanized or iron material. Each project is designed specifically for the tower and submitted to your approval before production.