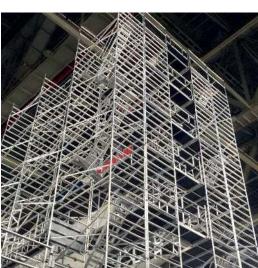

## **AVIATION**INDUSTRY SOLUTIONS

As Cagsan Technic, we manufacture, install and provide service for access equipment for the aviation industry.

The equipment we produce with high quality standards offers reliable and effective solutions for the maintenance and repair of aircraft. Manufactured from lightweight and durable aluminum material, our products offer a user-friendly experience by providing easy access to the aircraft.

#### Height Adjustable Multi – Purpose Stands

Height adjustable multi-purpose stands are designed to provide quick and practical access to different parts of the aircraft. These lightweight and reinforced aluminum stands offer high durability and portability.

They can be used effectively for aircraft maintenance, repair and cleaning. The stands can be height-adjusted by a variety of methods such as screw jack, electric motor or hydraulics. Dimensions and material options can be customized according to the user's needs and can be visualized with 3D projects.