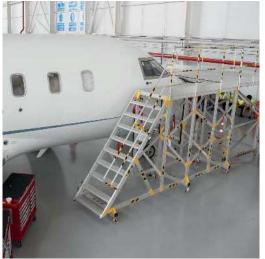

#### **Nose Docking Systems**

Nose Dock Systems are designed in accordance with on-jack, on-wheel conditions in order to access the windscreen, radome and all electronic components of aircraft.

In order to maximize the docking to the aircraft, compatible contour work can be carried out and manual, mechanical or electrically operated sliding modules can be added. Special design studies are carried out for the type of maintenance and the needs of the maintenance team, and maximum efficiency is aimed.

#### Passenger Door Access Stand

Passenger Door Access Stand is designed for access to the Passenger Door and FWD sections of the aircraft. It can be manufactured as height adjustable or fixed. Elevation options are available with screw jack, electric motor or hydraulic components.

Passenger Door Access Stand is equipped with all kinds of safety precautions and allows effective operation. It can be transported on the apron and in the hangar thanks to its drawbar and special padding / pneumatic wheel system. Customisations are offered according to the type of maintenance and needs.