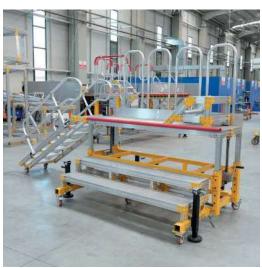

#### Height Adjustable Multi – Purpose Stands

Height adjustable multi-purpose stands are designed to provide quick and practical access to different parts of the aircraft. These lightweight and reinforced aluminum stands offer high durability and portability.

They can be used effectively for aircraft maintenance, repair and cleaning. The stands can be height-adjusted by a variety of methods such as screw jack, electric motor or hydraulics. Dimensions and material options can be customized according to the user's needs and can be visualized with 3D projects.