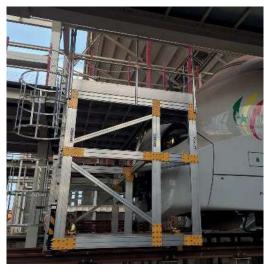

### Train Maintenance Platforms

The Train Maintenance Platform is specially designed to provide full access to trains for maintenance, repair, cleaning and assembly services.

The platform is manufactured fully enclosing the body section of the train and can be customized according to the customer's requirements. Fixed or mobile options are available and sliding or opening parts can be added to adapt to different train types. If required, additional access ladders can be added.

### **Train Maintenance Platforms**

Train Maintenance Platforms is designed to provide access for repair, cleaning and assembly services.

The product can be manufactured in desired dimensions in width, length and height. It is divided into two parts and placed on the right and left sides and creates a safe area for necessary maintenance on the top of the train.