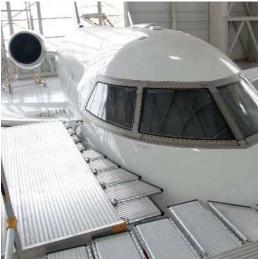

#### **Nose Docking Systems**

Nose Dock Systems are designed in accordance with on-jack, on-wheel conditions in order to access the windscreen, radome and all electronic components of aircraft.

In order to maximize the docking to the aircraft, compatible contour work can be carried out and manual, mechanical or electrically operated sliding modules can be added. Special design studies are carried out for the type of maintenance and the needs of the maintenance team, and maximum efficiency is aimed.