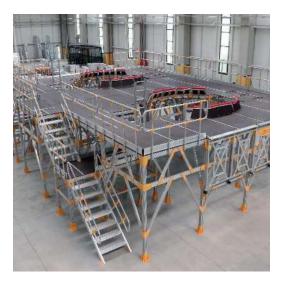

### Machine Use and Maintenance Platforms

Machine Use and Maintenance Platforms are designed for the use and maintenance of machines located in factories, industrial plants, etc. Machine Platforms are produced as fixed or mobile and it is aimed to provide maximum efficiency. Products are specially designed for your company. Before production, 3D detail project work is presented and it is aimed to be assembled in a 100% compatible way without any damage to the machine. The platform surfaces of the products may vary according to the area they will serve. By developing special connection methods for your machine, minimum intervention to the machine is aimed

#### **PLANT SOLUTIONS**

As Cagsan Technic, we create safe and efficient working environments for jobs that require working at height such as machine maintenance and repair, platforms for passage over conveyor lines, products for storage areas, stands for access to machine panels, support for electromechanical projects and vehicle and machine assemblies.