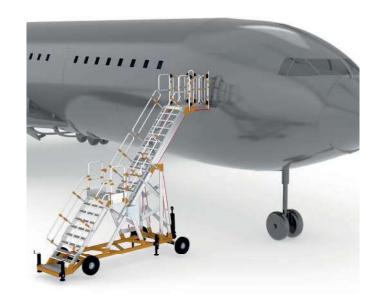

#### Passenger Door Access Stand

Passenger Door Access Stand is designed for access to the Passenger Door and FWD sections of the aircraft. It can be manufactured as height adjustable or fixed. Elevation options are available with screw jack, electric motor or hydraulic components.

Passenger Door Access Stand is equipped with all kinds of safety precautions and allows effective operation. It can be transported on the apron and in the hangar thanks to its drawbar and special padding / pneumatic wheel system. Customisations are offered according to the type of maintenance and needs.