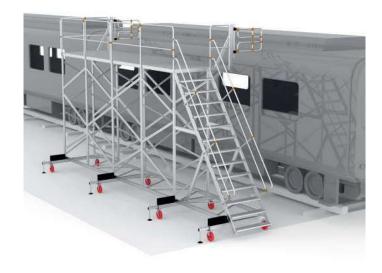

### Train Maintenance Platforms

The Train Maintenance Platform is specially designed to provide full access to trains for maintenance, repair, cleaning and assembly services.

The platform is manufactured fully enclosing the body section of the train and can be customized according to the customer's requirements. Fixed or mobile options are available and sliding or opening parts can be added to adapt to different train types. If required, additional access ladders can be added.

### **Train Maintenance Platforms**

Train Maintenance Platforms is designed to provide access for repair, cleaning and assembly services.

The product can be manufactured in desired dimensions in width, length and height. It is divided into two parts and placed on the right and left sides and creates a safe area for necessary maintenance on the top of the train.