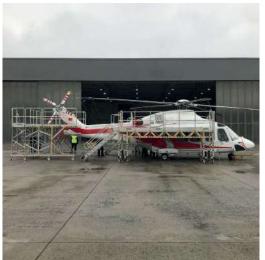

#### **Helicopter Maintenance Stand**

Helicopter Maintenance Stands are compatible with many helicopter models. Special stabilizers are used for height adjustment depending on whether the fuel tank is full or empty. Further height adjustment can be achieved with mechanisms such as screw jacks or electric motors.

The base of the stand can be made of steel and the body of the stand can be made of aluminum or all aluminum. The surface of the stand is made of non-slip plywood or aluminum material and there is a silicone bumper at the points in contact with the aircraft. Discovery, project design and professional assembly services are offered