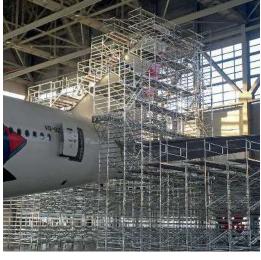

## **AVIATION**INDUSTRY SOLUTIONS

As Cagsan Technic, we manufacture, install and provide service for access equipment for the aviation industry.

The equipment we produce with high quality standards offers reliable and effective solutions for the maintenance and repair of aircraft. Manufactured from lightweight and durable aluminum material, our products offer a user-friendly experience by providing easy access to the aircraft.

#### Height Adjustable Multi – Purpose Stands

Height adjustable multi-purpose stands are designed to provide quick and practical access to different parts of the aircraft. These lightweight and reinforced aluminum stands offer high durability and portability.

They can be used effectively for aircraft maintenance, repair and cleaning. The stands can be height-adjusted by a variety of methods such as screw jack, electric motor or hydraulics. Dimensions and material options can be customized according to the user's needs and can be visualized with 3D projects.