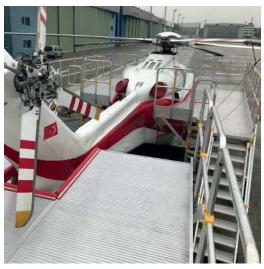

#### **Helicopter Maintenance Stand**

Helicopter Maintenance Stands are compatible with many helicopter models. Special stabilizers are used for height adjustment depending on whether the fuel tank is full or empty. Further height adjustment can be achieved with mechanisms such as screw jacks or electric motors.

The base of the stand can be made of steel and the body of the stand can be made of aluminum or all aluminum. The surface of the stand is made of non-slip plywood or aluminum material and there is a silicone bumper at the points in contact with the aircraft. Discovery, project design and professional assembly services are offered