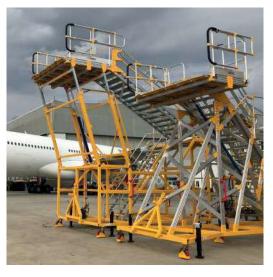

#### Height Adjustable Multi – Purpose Stands

Height adjustable multi-purpose stands are designed to provide quick and practical access to different parts of the aircraft. These lightweight and reinforced aluminum stands offer high durability and portability.

They can be used effectively for aircraft maintenance, repair and cleaning. The stands can be height-adjusted by a variety of methods such as screw jack, electric motor or hydraulics. Dimensions and material options can be customized according to the user's needs and can be visualized with 3D projects.