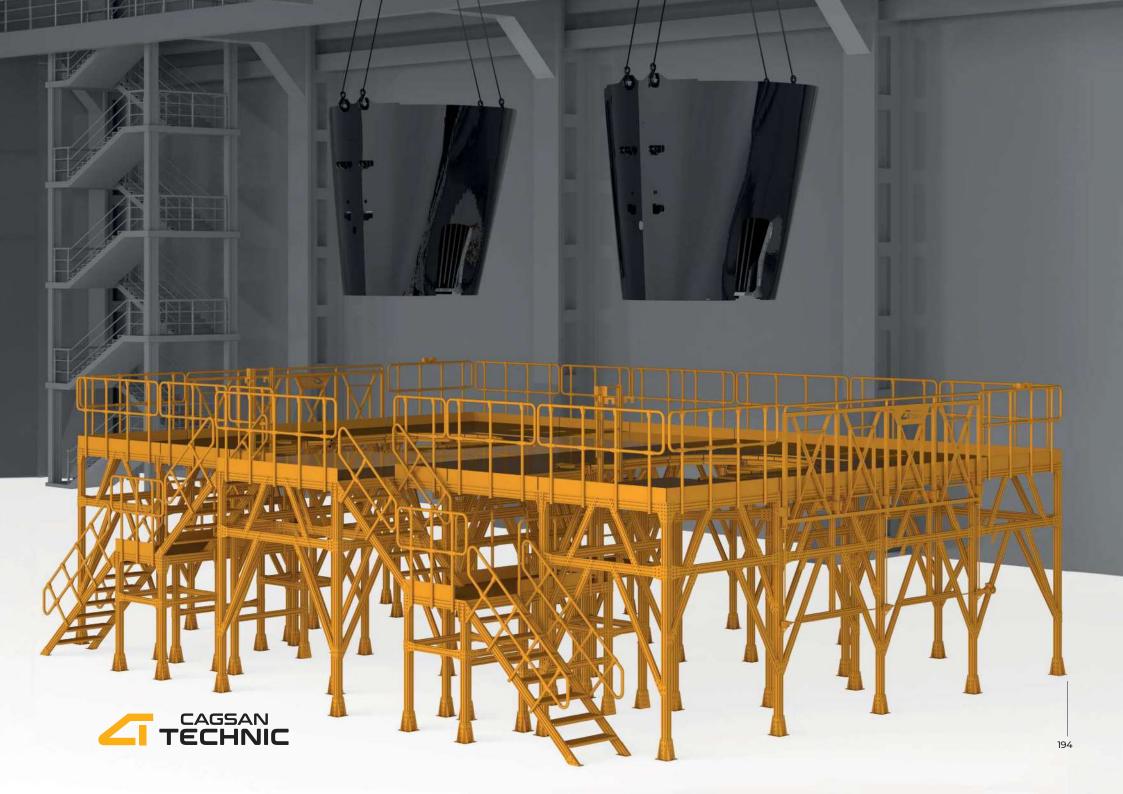

### **Assembly and Test Platforms**

With the Airbus Sa Section-19 Shell & Barrel Platform, Section 19 part of Airbus Single Corridor (A319/320/321) aircraft is produced and these Barrels are combined with Section 18 panels and sent to Airbus Hamburg FAL facilities.

#### **Assembly and Test Platforms**

We manufacture assembly and test platforms specially designed for the needs of Turkey's leading aviation companies and install these platforms in the field.

These platforms offer unique solutions developed to optimize the assembly and test processes of complex equipment used in the aviation industry. Our team, specialized in the processes from production to the field, works with the highest quality standards and emphasis on safety to help our customers successfully complete their projects. In this way, we are making a significant contribution to increase Turkey's international competitiveness in the aviation industry and to provide reliable and innovative solutions to our customers.