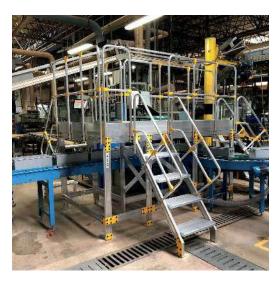

#### **Conveyor and Production Band Pass Platforms**

Conveyor and Production Band Crossing Platforms are specially designed for you for the purpose of crossing or intervention over the conveyor or production band in the factory.

It is specially designed as fixed or mobile. Transition platforms manufactured from high-strength and long-lasting sigma profiles with mechanical connection method provide you with a working environment in accordance with standards and work health safety. Platform surfaces of the products may vary according to the area they will serve. Special platform and step options are available for wet, oily or chemical contact surfaces.