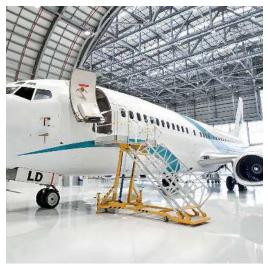

#### Passenger Door Access Stand

Passenger Door Access Stand is designed for access to the Passenger Door and FWD sections of the aircraft. It can be manufactured as height adjustable or fixed. Elevation options are available with screw jack, electric motor or hydraulic components.

Passenger Door Access Stand is equipped with all kinds of safety precautions and allows effective operation. It can be transported on the apron and in the hangar thanks to its drawbar and special padding / pneumatic wheel system. Customisations are offered according to the type of maintenance and needs.