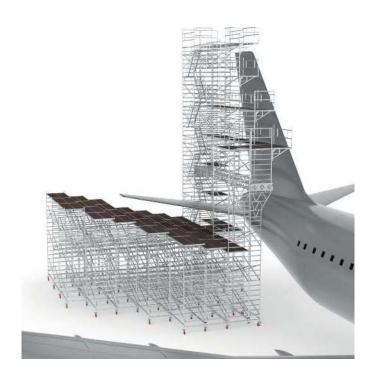

#### **Tail Docking Systems**

Tail Dock Systems are designed to provide access to all elements in the tail section of the aircraft. Customised designs are made for different needs as height-adjustable or fixed, and are supported by 3D presentations.