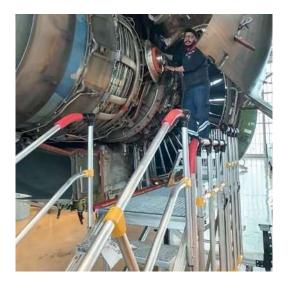

### **Engine Maintenance Stands**

Engine platforms are designed to perform engine maintenance on all wide and narrow body aircraft types. Screw jack, electric motor or hydraulic lift options are available. Guardrails are available with forward-reversible, folding and sliding options.

With the portable additional rungs / ladder that can be added on the stand, it is aimed to be used in areas where the height of the stand is not sufficient. The dimensions and material qualities of the products can be designed according to your intended use.