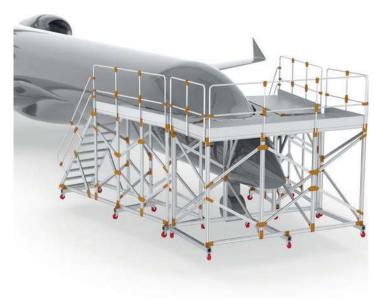

#### **Cargo Access Stands**

The Cargo Door Access Stand is designed for access to the AFT Cargo Door and FWD sections of the aircraft. It can be manufactured as height adjustable or fixed. Elevation options are available with screw jack, electric motor or hydraulic assembly.

Cargo Door Access Stand is equipped with all kinds of safety precautions and allows effective operation. All dimensions of the product can be specially designed according to your demands and requests and can be presented to you with the project

#### Passenger Door Access Stand

Passenger Door Access Stand is designed for access to the Passenger Door and FWD sections of the aircraft. It can be manufactured as height adjustable or fixed. Elevation options are available with screw jack, electric motor or hydraulic components.

Passenger Door Access Stand is equipped with all kinds of safety precautions and allows effective operation. It can be transported on the apron and in the hangar thanks to its drawbar and special padding / pneumatic wheel system. Customisations are offered according to the type of maintenance and needs.