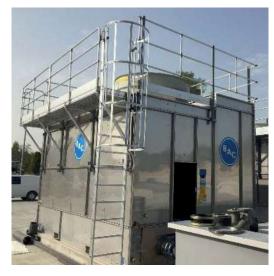

### **Air Conditioning Systems Maintenance Platforms**

Air Conditioning Systems Maintenance Platforms are designed for maintenance, repair and cleaning works of air conditioning systems.

The design and assembly process of the platforms is completed by developing a special connection method for each tower without causing any damage to the air conditioning tower. Depending on the material type of the tower, the connection parts in contact with the tower are manufactured from stainless steel, galvanized or iron material. Each project is designed specifically for the tower and submitted to your approval before production.