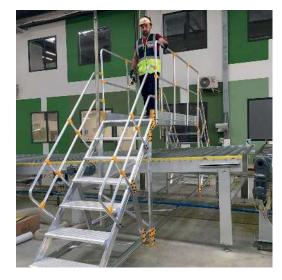

#### **Conveyor and Production Band Pass Platforms**

Conveyor and Production Band Crossing Platforms are specially designed for you for the purpose of crossing or intervention over the conveyor or production band in the factory.

It is specially designed as fixed or mobile. Transition platforms manufactured from high-strength and long-lasting sigma profiles with mechanical connection method provide you with a working environment in accordance with standards and work health safety. Platform surfaces of the products may vary according to the area they will serve. Special platform and step options are available for wet, oily or chemical contact surfaces.