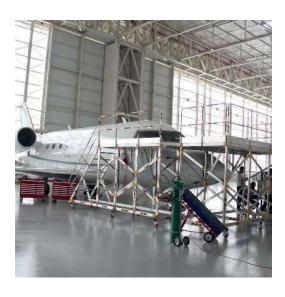

#### **Tail Docking Systems**

Tail Dock Systems are designed to provide access to all elements in the tail section of the aircraft. Customised designs are made for different needs as height-adjustable or fixed, and are supported by 3D presentations.

#### **Wing Docking Systems**

Wing Dock Systems are carefully designed to provide easy access to the upper and lower parts of the wing so that maintenance, repair and painting operations can be carried out easily.