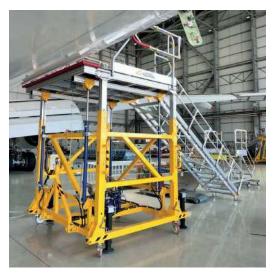

#### **Wing Docking Systems**

Wing Dock Systems are carefully designed to provide easy access to the upper and lower parts of the wing so that maintenance, repair and painting operations can be carried out easily.

The height adjustment of each part can optionally be controlled by screw jacks or electric motors. Also, a fixed structure can be preferred optionally. Designs consisting of aluminum body or scaffolding system on steel base are possible. Surface and rung sections can be customized with different material options and design types.