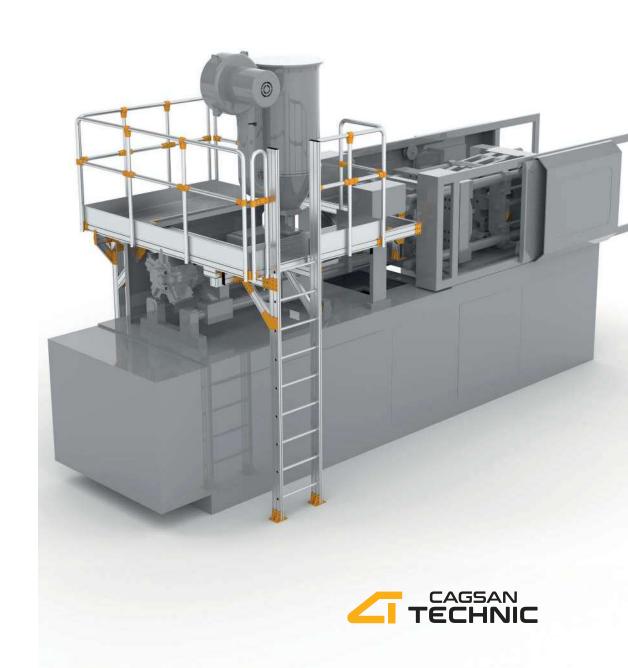

### Machine Use and Maintenance Platforms

Machine Use and Maintenance Platforms are designed for the use and maintenance of machines located in factories, industrial plants, etc. Machine Platforms are produced as fixed or mobile and it is aimed to provide maximum efficiency. Products are specially designed for your company. Before production, 3D detail project work is presented and it is aimed to be assembled in a 100% compatible way without any damage to the machine. The platform surfaces of the products may vary according to the area they will serve. By developing special connection methods for your machine, minimum intervention to the machine is aimed