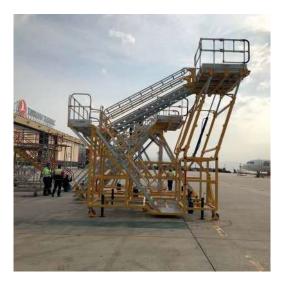

#### **Cargo Access Stands**

The Cargo Door Access Stand is designed for access to the AFT Cargo Door and FWD sections of the aircraft. It can be manufactured as height adjustable or fixed. Elevation options are available with screw jack, electric motor or hydraulic assembly.

Cargo Door Access Stand is equipped with all kinds of safety precautions and allows effective operation. All dimensions of the product can be specially designed according to your demands and requests and can be presented to you with the project

#### Passenger Door Access Stand

Passenger Door Access Stand is designed for access to the Passenger Door and FWD sections of the aircraft. It can be manufactured as height adjustable or fixed. Elevation options are available with screw jack, electric motor or hydraulic components.

Passenger Door Access Stand is equipped with all kinds of safety precautions and allows effective operation. It can be transported on the apron and in the hangar thanks to its drawbar and special padding / pneumatic wheel system. Customisations are offered according to the type of maintenance and needs.