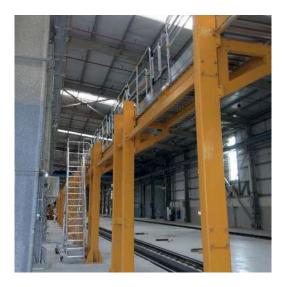

### Train Maintenance Platforms

The Train Maintenance Platform is specially designed to provide full access to trains for maintenance, repair, cleaning and assembly services.

The platform is manufactured fully enclosing the body section of the train and can be customized according to the customer's requirements. Fixed or mobile options are available and sliding or opening parts can be added to adapt to different train types. If required, additional access ladders can be added.

### **Train Maintenance Platforms**

Train Maintenance Platforms is designed to provide access for repair, cleaning and assembly services.

The product can be manufactured in desired dimensions in width, length and height. It is divided into two parts and placed on the right and left sides and creates a safe area for necessary maintenance on the top of the train.