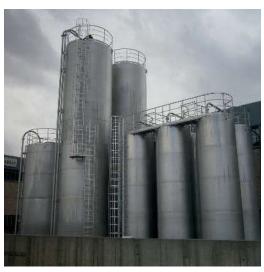

#### **Safety Cage Ladders**

Safety Cage Ladders are designed for safe access to hard-to-reach, high and steep areas. Aluminum cage is applied on a one-piece aluminum ladder with EN 131 certificate. Optionally, resting platforms can be added to the design of the product.

Safety Cage Ladders can be mounted on walls, silos, towers or tanks with anchor connections. Safety cage ladders made of aluminum reduce the load on the structure considerably and provide you with a safe and long-lasting access.