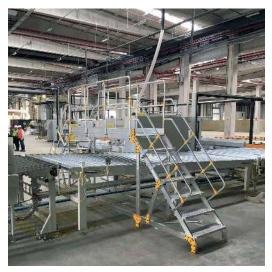

#### **Conveyor and Production Band Pass Platforms**

Conveyor and Production Band Crossing Platforms are specially designed for you for the purpose of crossing or intervention over the conveyor or production band in the factory.

It is specially designed as fixed or mobile. Transition platforms manufactured from high-strength and long-lasting sigma profiles with mechanical connection method provide you with a working environment in accordance with standards and work health safety. Platform surfaces of the products may vary according to the area they will serve. Special platform and step options are available for wet, oily or chemical contact surfaces.