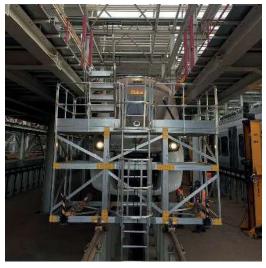

### Nose and Windshield Platforms

Windscreen Platforms are produced at an angle to completely surround the front of the train. Product width, length and height can be manufactured in requested dimensions.

### Train Maintenance Platforms

The Train Maintenance Platform is specially designed to provide full access to trains for maintenance, repair, cleaning and assembly services.

The platform is manufactured fully enclosing the body section of the train and can be customized according to the customer's requirements. Fixed or mobile options are available and sliding or opening parts can be added to adapt to different train types. If required, additional access ladders can be added.

### **Train Maintenance Platforms**

Train Maintenance Platforms is designed to provide access for repair, cleaning and assembly services.

The product can be manufactured in desired dimensions in width, length and height. It is divided into two parts and placed on the right and left sides and creates a safe area for necessary maintenance on the top of the train.