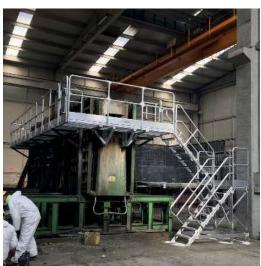

### Machine Use and Maintenance Platforms

Machine Use and Maintenance Platforms are designed for the use and maintenance of machines located in factories, industrial plants, etc. Machine Platforms are produced as fixed or mobile and it is aimed to provide maximum efficiency. Products are specially designed for your company. Before production, 3D detail project work is presented and it is aimed to be assembled in a 100% compatible way without any damage to the machine. The platform surfaces of the products may vary according to the area they will serve. By developing special connection methods for your machine, minimum intervention to the machine is aimed