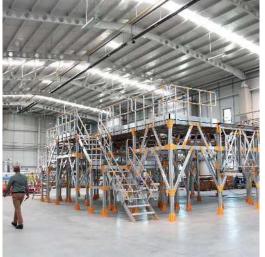

### **Assembly and Test Platforms**

With the Airbus Sa Section-19 Shell & Barrel Platform, Section 19 part of Airbus Single Corridor (A319/320/321) aircraft is produced and these Barrels are combined with Section 18 panels and sent to Airbus Hamburg FAL facilities.

#### **Assembly and Test Platforms**

We manufacture assembly and test platforms specially designed for the needs of Turkey's leading aviation companies and install these platforms in the field.

These platforms offer unique solutions developed to optimize the assembly and test processes of complex equipment used in the aviation industry. Our team, specialized in the processes from production to the field, works with the highest quality standards and emphasis on safety to help our customers successfully complete their projects. In this way, we are making a significant contribution to increase Turkey's international competitiveness in the aviation industry and to provide reliable and innovative solutions to our customers.