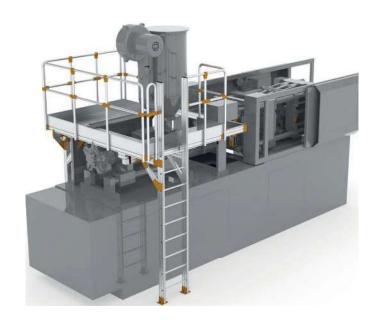

### Machine Use and Maintenance Platforms

Machine Use and Maintenance Platforms are designed for the use and maintenance of machines located in factories, industrial plants, etc. Machine Platforms are produced as fixed or mobile and it is aimed to provide maximum efficiency. Products are specially designed for your company. Before production, 3D detail project work is presented and it is aimed to be assembled in a 100% compatible way without any damage to the machine. The platform surfaces of the products may vary according to the area they will serve. By developing special connection methods for your machine, minimum intervention to the machine is aimed